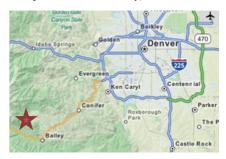

# **DRIVING DIRECTIONS**

### YMCA Camp Santa Maria

51321 US Highway 285 Grant, Colorado 80448 303-443-4474 ext. 4450

#### From I-25 north of Denver

- Take I-25 South to I-76 West
- I-76 W turns into I-70 West
- Exit C-470 to Colorado Springs
- Take US-285 South toward Fairplay

#### From I-25 South of Denver

- Take I-25 North to C-470 to Grand Junction
- Take US-285 South toward Fairplay

#### From C-470 and US-285

 Drive approx 37.5 miles west on US-285 and turn right onto Santa Maria Road (entrance is 9.4 miles past downtown Bailey).